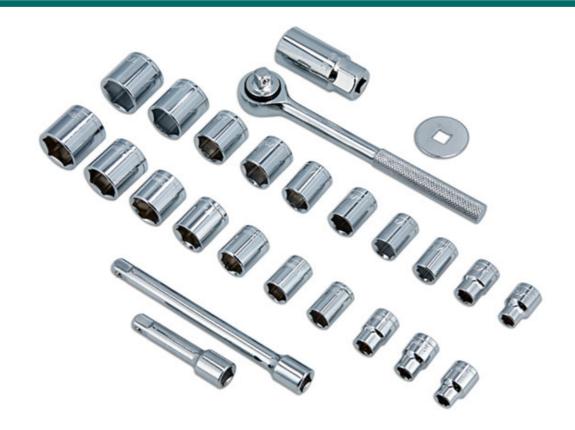

## Socket Set 3/8"D 25pc

A 25-piece 3/8" drive socket set, including both metric and AF sizes, together with; a reversible ratchet handle, two extension bars, spinner disc and a 14mm spark plug socket. Manufactured from Chrome Vanadium and supplied in a metal tin.

## **Additional Information**

- Includes: 10x 3/8"D single hex (6pt) standard depth sockets. Sizes; 8, 9, 10, 12, 13, 15, 17, 19, 20 & 22mm.
- 10x single hex (6pt) standard depth sockets. Sizes (imperial AF): 5/16", 3/8", 7/16", 1/2", 9/16", 5/8", 11/16", 3/4", 13/16" & 7/8".
- 1x 40 teeth 3/8"D ratchet with knurled handle; 2x extension bars: 70 & 150mm; Spinner disc; Spark plug socket 14mm (21mm hex).